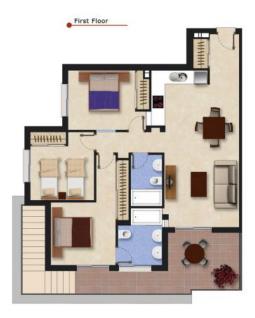

## Sold

Model: Alba Solarium Property: 103,4m<sup>2</sup> Solarium: 75m<sup>2</sup> 3 Bedrooms 2 Bathrooms

Imagen Artística carece de valor contractual/Artistic Image free of contractual nature

#### **FEATURES**

| Total area           | 103.41 m <sup>2</sup> | Rooms          | 3         |
|----------------------|-----------------------|----------------|-----------|
| Property area        | 96.41 m²              | Bathrooms      | 2         |
| Terraces surface     | $7  \mathrm{m}^2$     | Terraces       | 1         |
| Superficie pérgolas  | $0 \text{ m}^2$       | Pérgolas       | 0         |
| Storage room surface | $m^2$                 | Storerooms     | Χ         |
| Garden area          | $m^2$                 | Kitchens       | 1         |
| Solarium surface     | 75 m <sup>2</sup>     | Private garage | $\sqrt{}$ |
| Plot area            | $m^2$                 | Swimming pool  | Χ         |
|                      |                       | Lift           | $\sqrt{}$ |
| Energy rating        | В                     |                |           |