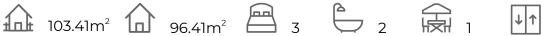

#### **FEATURES**

| Total area           | 103.41 m <sup>2</sup> | Rooms          | 3         |
|----------------------|-----------------------|----------------|-----------|
| Property area        | 96.41 m²              | Bathrooms      | 2         |
| Terraces surface     | $7  \mathrm{m}^2$     | Terraces       | 1         |
| Superficie pérgolas  | $0 \text{ m}^2$       | Pérgolas       | 0         |
| Storage room surface | $m^2$                 | Storerooms     | Χ         |
| Garden area          | $m^2$                 | Kitchens       | 1         |
| Solarium surface     | 75 m <sup>2</sup>     | Private garage | $\sqrt{}$ |
| Plot area            | $m^2$                 | Swimming pool  | Χ         |
|                      |                       | Lift           | $\sqrt{}$ |
| Energy rating        | В                     |                |           |