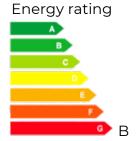

#### **FEATURES**

| Total area           | 103.41 m <sup>2</sup> | Rooms          | 3         |
|----------------------|-----------------------|----------------|-----------|
| Property area        | 96.41 m²              | Bathrooms      | 2         |
| Terraces surface     | $7  \mathrm{m}^2$     | Terraces       | 1         |
| Superficie pérgolas  | $0 \text{ m}^2$       | Pérgolas       | 0         |
| Storage room surface | $m^2$                 | Storerooms     | Χ         |
| Garden area          | $m^2$                 | Kitchens       | 1         |
| Solarium surface     | 75 m <sup>2</sup>     | Private garage | $\sqrt{}$ |
| Plot area            | $m^2$                 | Swimming pool  | Χ         |
|                      |                       | Lift           | $\sqrt{}$ |
| Energy rating        | В                     |                |           |