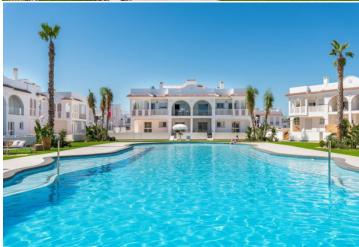

### **DESCRIPTION**

Residential composed of apartments on 2 floors: ground floor with private garden and first floor with private roof terrace. Private residential, gated with green areas and a swimming pool.

Located in urbanization D<sup>a</sup> Pepa foreseen with all services: health center, pharmacy, supermarkets, restaurants, shops, international press, Hotel La Laguna\*\*\*\*, Spa, aquapark etc. Distance to the beach 5 km. Distance to Alicante airport 40 km.