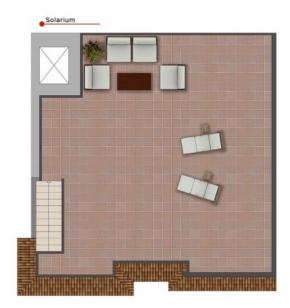

## Sold

Model: Alba Solarium Property: 103,4m<sup>2</sup> Solarium: 75m<sup>2</sup> 3 Bedrooms 2 Bathrooms

Imagen Artística carece de valor contractual/Artistic Image free of contractual nature

#### **FEATURES**

| Total area           | 103.41 m <sup>2</sup> | Rooms          | 3         |
|----------------------|-----------------------|----------------|-----------|
| Property area        | 96.41 m²              | Bathrooms      | 2         |
| Terraces surface     | $7  \mathrm{m}^2$     | Terraces       | 1         |
| Superficie pérgolas  | $0 \text{ m}^2$       | Pérgolas       | 0         |
| Storage room surface | $m^2$                 | Storerooms     | Χ         |
| Garden area          | $m^2$                 | Kitchens       | 1         |
| Solarium surface     | 75 m <sup>2</sup>     | Private garage | $\sqrt{}$ |
| Plot area            | $m^2$                 | Swimming pool  | Χ         |
|                      |                       | Lift           | $\sqrt{}$ |
| Energy rating        | В                     |                |           |