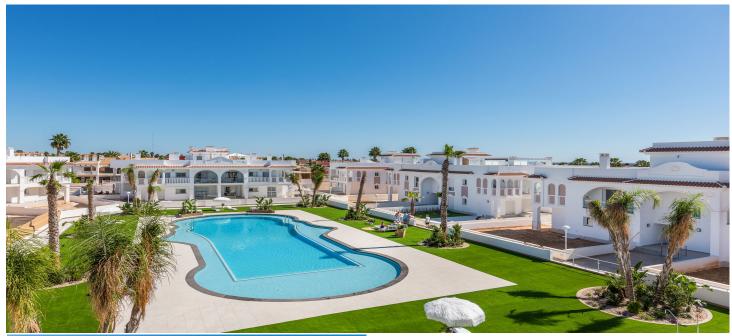

### **DESCRIPTION**

Residential composed of apartments on 2 floors: ground floor with private garden and first floor with private roof terrace. Private residential, gated with green areas and a swimming pool.

Located in urbanization D<sup>a</sup> Pepa foreseen with all services: health center, pharmacy, supermarkets, restaurants, shops, international press, Hotel La Laguna\*\*\*\*, Spa, aquapark etc. Distance to the beach 5 km. Distance to Alicante airport 40 km.