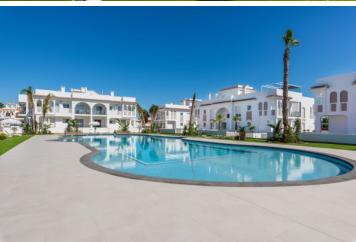

### **DESCRIPTION**

Residential composed of apartments on 2 floors: ground floor with private garden and first floor with private roof terrace. Private residential, gated with green areas and a swimming pool.

Located in urbanization D<sup>a</sup> Pepa foreseen with all services: health center, pharmacy, supermarkets, restaurants, shops, international press, Hotel La Laguna\*\*\*\*, Spa, aquapark etc. Distance to the beach 5 km. Distance to Alicante airport 40 km.